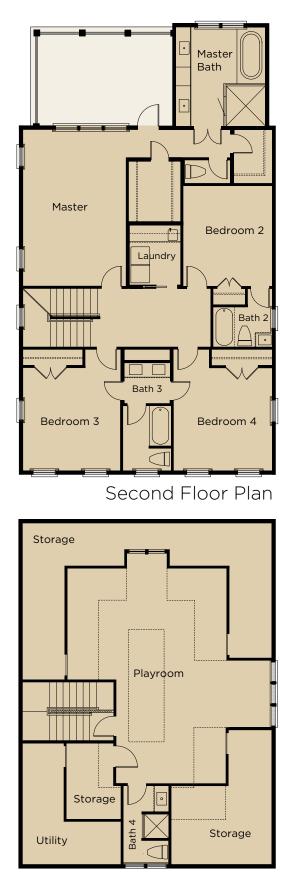

## Headquarters 1878 Headquarters Plantation Drive HQ001: 3092-A

4 Bedrooms 4.5 Baths 1st Floor: 1,546 sq.ft. 2nd Floor: 1,546 sq.ft. 3rd Floor: 544 sq.ft. Total Heated: 3,636 sq.ft.

## Third Floor Plan

©2013. Saussy Burbank, LLC "Saussy Burbank" is a service mark of Saussy Burbank, LLC. Prices, plans, designs, architectural renderings, uses, dimensions, specifications, materials, availability, improvements and amenities depicted or described herein are subject to change or cancellation (in whole or in part) without notice. Illustrations may include artists' depictions and differr from final improvements. Equal housing opportunity.