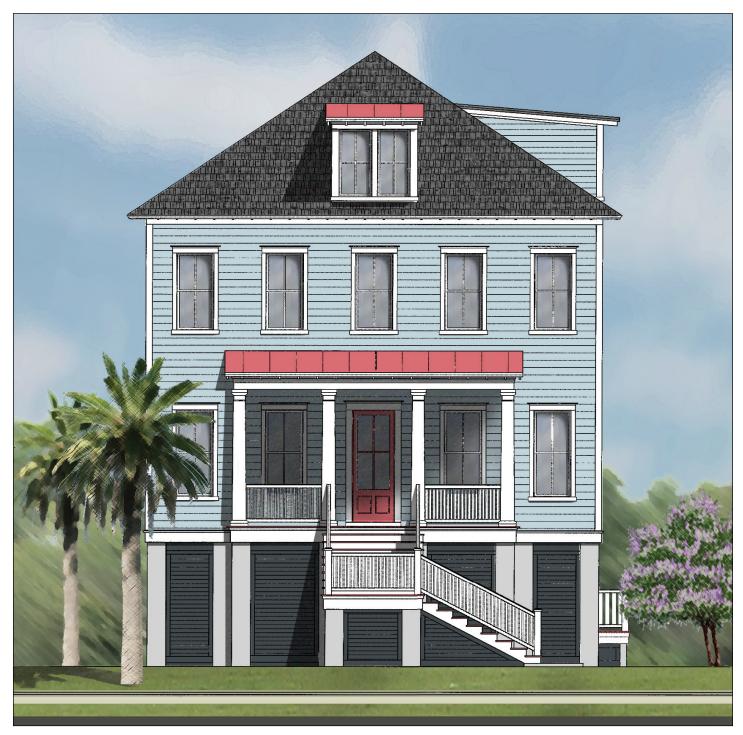

## Headquarters 1878 Headquarters Plantation Drive HQ001: 3092-A

4 Bedrooms 4.5 Baths 1st Floor: 1,546 sq.ft. 2nd Floor: 1,546 sq.ft. 3rd Floor: 544 sq.ft. Total Heated: 3,636 sq.ft.