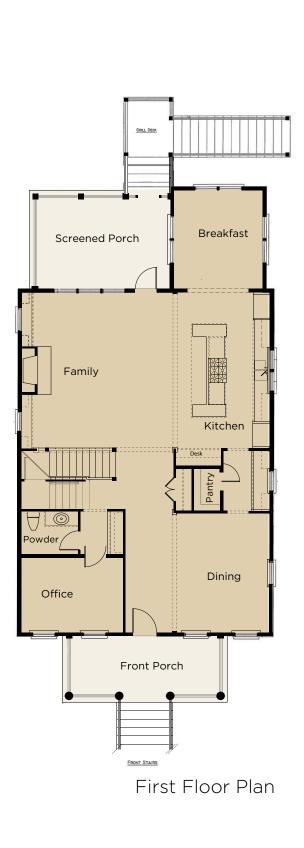

## Headquarters 1878 Headquarters Plantation Drive HQ001: 3092-A

4 Bedrooms 4.5 Baths 1st Floor: 1,546 sq.ft. 2nd Floor: 1,546 sq.ft. 3rd Floor: 544 sq.ft. Total Heated: 3,636 sq.ft.