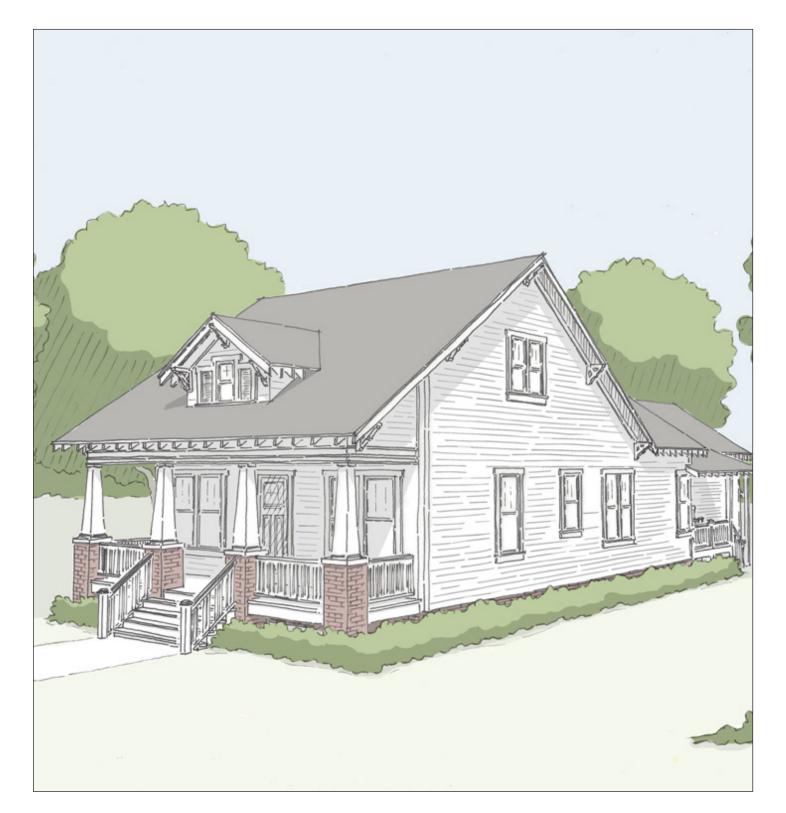

## ASHFORD S

| Bedrooms     | 3            |
|--------------|--------------|
| Bathrooms    | 2            |
| 1st Floor    | 1730 sq. ft. |
| Total Heated | 1730 sq. ft. |