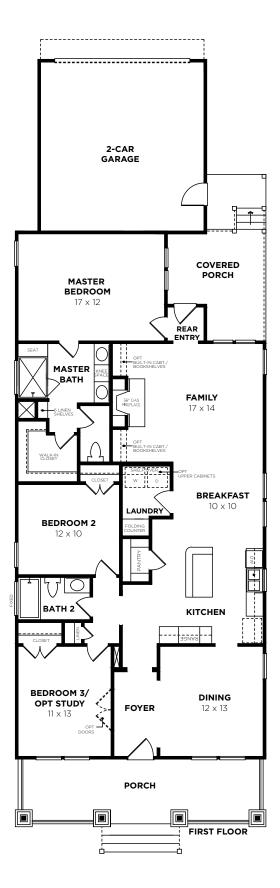

## ASHFORD S

| Bedrooms     | 3            |
|--------------|--------------|
| Bathrooms    | 2            |
| 1st Floor    | 1730 sq. ft. |
| Total Heated | 1730 sq. ft. |