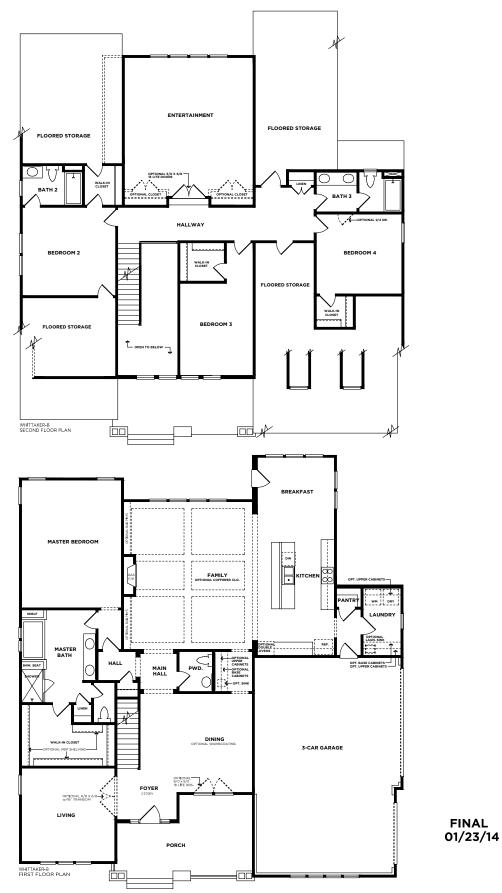

## WHITTAKER B

| Bedrooms     | 4            |
|--------------|--------------|
| Bathrooms    | 3.5          |
| 1st Floor    | 2296 sq. ft. |
| 2nd Floor    | 1524 sq. ft. |
| Total Heated | 3820 sq. ft. |