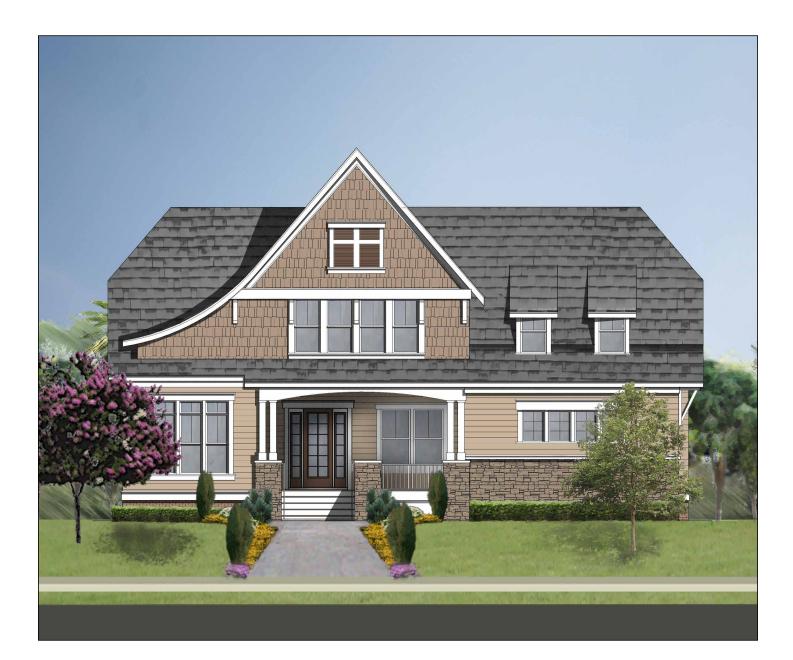

## WHITTAKER B

| Bedrooms     | 4            |
|--------------|--------------|
| Bathrooms    | 3.5          |
| 1st Floor    | 2296 sq. ft. |
| 2nd Floor    | 1524 sq. ft. |
| Total Heated | 3820 sq. ft. |